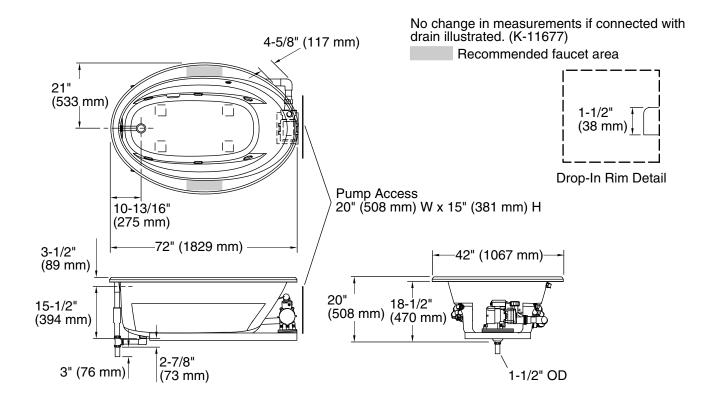

#### **Technical Information**

All product dimensions are nominal.

Installation: Drop-in
Drain location: End

Basin area, bottom: 55-1/4" x 23-1/2" (1403 mm x 597 mm)

Basin area, top: 64-1/2" x 32" (1638 mm x 813 mm)

Weight: 110 lbs (49.9 kg)
Minimum floor load: 36 lbs/ft² (175.8 kg/m²)

Water depth: 15" (381 mm)
Water capacity: 75 gal (283.9 L)

Template: Drop-in, 1042557-7, required, included

Electrical component Pump: 120 V, 7.5 A, 60 Hz

The suction line extends 4-5/8" (117 mm) beyond the edge of the rim. The pump base extends 1/8" (3 mm) beyond the edge of the rim. Modify the framing as needed.