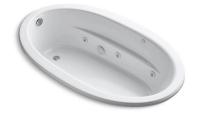

# Sunward®

72" x 42" drop-in whirlpool bath **K-1164-S1** 

#### **Features**

- Single-speed whirlpool offers performance and value, with 6 fully adjustable jets.
- Hydromassage flow and direction can be controlled at each jet.
- Oval basin creates a spacious bathing experience.
- Integral lumbar support and armrests offer extra comfort while bathing.
- Textured bottom surface.

# **Hydrotherapy**

Whirlpool.